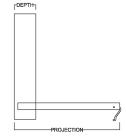

## **ADDITIONAL OPTIONS**

Side Cabinets Lighting (Refer to side cabinet sheet for more information.)

| MURPHY BED DIMENSIONS |         |         |         |             |
|-----------------------|---------|---------|---------|-------------|
| SIZE                  | HEIGHT  | WIDTH   | DEPTH   | *PROJECTION |
| Queen                 | 87 3/4" | 66 1/2" | 18 3/4" | 86 7/8"     |
| Full (Double)         | 82 3/4" | 60 1/2" | 18 3/4" | 81 7/8"     |
| XL Twin               | 87 3/4" | 45 1/2" | 18 3/4" | 86 7/8"     |
| Twin                  | 82 3/4" | 45 1/2" | 18 3/4" | 81 7/8"     |

These dimensions refer to the finished furniture piece after it is assembled. Upon delivery, the bed is broken down into six (6) pieces, with the decorative bed face being the largest of those pieces. (For more information on if your bed will fit, refer to the website.)