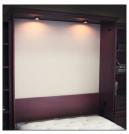

## **ADDITIONAL OPTIONS**

Side Cabinets Lighting (Refer to side cabinet sheet for more information.)

| MURPHY BED DIMENSIONS |         |         |         |             |
|-----------------------|---------|---------|---------|-------------|
| SIZE                  | HEIGHT  | WIDTH   | DEPTH   | *PROJECTION |
| Queen                 | 87 3/4" | 66 1/2" | 18 3/4" | 86 7/8"     |
| Full (Double)         | 82 3/4" | 60 1/2" | 18 3/4" | 81 7/8"     |
| XL Twin               | 87 3/4" | 45 1/2" | 18 3/4" | 86 7/8"     |
| Twin                  | 82 3/4" | 45 1/2" | 18 3/4" | 81 7/8"     |