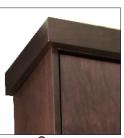

# **BELIZE**

11 1/2" brushed chrome handles add a modern flair to the faux double doors and drawers on this Belize murphy bed. Its sleek wardrobe cabinet design will compliment any room's decor.

Available in Twin, Extra Long Twin, Full (Double) and Queen sizes.

Requires standard, innerspring mattress up to 12" thick (not included.)

### FINISHES AVAILABLE IN OAK

(Refer to Finishes Page for Names)



### FINISHES AVAILABLE IN MAPLE

(Refer to Finishes Page for Names)



## **CROWN MOLDING OPTIONS**







Larger

Square

## **ADDITIONAL OPTIONS**





Side Cabinets Lighting (Refer to side cabinet sheet for more information.)











| MURPHY BED DIMENSIONS |         |         |         |             |
|-----------------------|---------|---------|---------|-------------|
| SIZE                  | HEIGHT  | WIDTH   | DEPTH   | *PROJECTION |
| Queen                 | 87 3/4" | 66 1/2" | 18 3/4" | 86 7/8"     |
| Full (Double)         | 82 3/4" | 60 1/2" | 18 3/4" | 81 7/8"     |
| XL Twin               | 87 3/4" | 45 1/2" | 18 3/4" | 86 7/8"     |
| Twin                  | 82 3/4" | 45 1/2" | 18 3/4" | 81 7/8"     |

These dimensions refer to the finished furniture piece after it is assembled. Upon delivery, the bed is broken down into six (6) pieces, with the decorative bed face being th