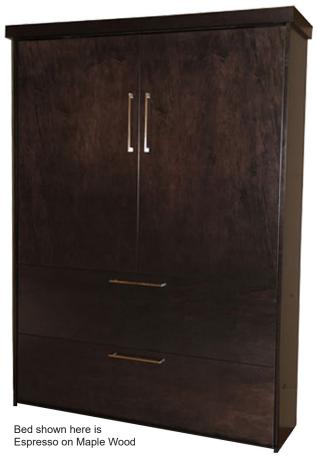

# **BELIZE**

11 1/2" brushed chrome handles add a modern flair to the faux double doors and drawers on this Belize murphy bed. Its sleek wardrobe cabinet design will compliment any room's decor.

Available in Twin, Extra Long Twin, Full (Double) and Queen sizes.

Requires standard, innerspring mattress up to 12" thick (not included.)