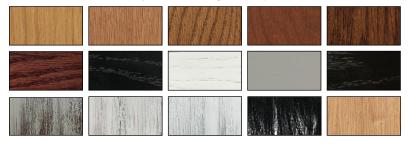

# **BELIZE**

11 1/2" brushed chrome handles add a modern flair to the faux double doors and drawers on this Belize murphy bed. Its sleek wardrobe cabinet design will compliment any room's decor.

Available in Twin, Extra Long Twin, Full (Double) and Queen sizes.

Requires standard, innerspring mattress up to 12" thick (not included.)

### FINISHES AVAILABLE IN OAK

(Refer to Finishes Page for Names)



### FINISHES AVAILABLE IN MAPLE

(Refer to Finishes Page for Names)



## **CROWN MOLDING OPTIONS**







Larger

Square

## **ADDITIONAL OPTIONS**





Side Cabinets Lighting (Refer to side cabinet sheet for more information.)











| MURPHY BED DIMENSIONS |         |         |         |             |
|-----------------------|---------|---------|---------|-------------|
| SIZE                  | HEIGHT  | WIDTH   | DEPTH   | *PROJECTION |
| Queen                 | 87 3/4" | 66 1/2" | 18 3/4" | 86 7/8"     |
| Full (Double)         | 82 3/4" | 60 1/2" | 18 3/4" | 81 7/8"     |
| XL Twin               | 87 3/4" | 45 1/2" | 18 3/4" | 86 7/8"     |
| Twin                  | 82 3/4" | 45 1/2" | 18 3/4" | 81 7/8"     |

These dimensions refer to the finished furniture piece after it is