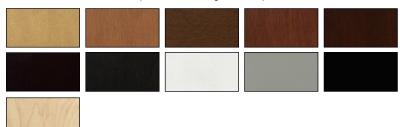

# **BELIZE**

11 1/2" brushed chrome handles add a modern flair to the faux double doors and drawers on this Belize murphy bed. Its sleek wardrobe cabinet design will compliment any room's decor.

Available in Twin, Extra Long Twin, Full (Double) and Queen sizes.

Requires standard, innerspring mattress up to 12" thick (not included.)

### FINISHES AVAILABLE IN OAK

(Refer to Finishes Page for Names)



### FINISHES AVAILABLE IN MAPLE

(Refer to Finishes Page for Names)



## **CROWN MOLDING OPTIONS**







Larger

Square

## **ADDITIONAL OPTIONS**





Side Cabinets Lighting (Refer to side cabinet sheet for more information.)











| MURPHY BED DIMENSIONS |         |         |         |             |
|-----------------------|---------|---------|---------|-------------|
| SIZE                  | HEIGHT  | WIDTH   | DEPTH   | *PROJECTION |
| Queen                 | 87 3/4" | 66 1/2" | 18 3/4" | 86 7/8"     |
| Full (Double)         | 82 3/4" | 60 1/2" | 18 3/4" | 81 7/8"     |
| XL Twin               | 87 3/4" | 45 1/2" | 18 3/4" | 86 7/8"     |
| Twin                  | 82 3/4" | 45 1/2" | 18 3/4" | 81 7/8"     |

These dimensions refer to the finished furniture piece after it is assembled. Upon delivery, the bed is broken down into six (6) pieces, w