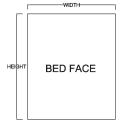

## **ADDITIONAL OPTIONS**

Side Cabinets Lighting (Refer to side cabinet sheet for more information.)

| MURPHY BED DIMENSIONS |         |         |         |             |
|-----------------------|---------|---------|---------|-------------|
| SIZE                  | HEIGHT  | WIDTH   | DEPTH   | *PROJECTION |
| Queen                 | 87 3/4" | 66 1/2" | 18 3/4" | 86 7/8"     |
| Full (Double)         | 82 3/4" | 60 1/2" | 18 3/4" | 81 7/8"     |
| XL Twin               | 87 3/4" | 45 1/2" | 18 3/4" | 86 7/8"     |
| Twin                  | 82 3/4" | 45 1/2" | 18 3/4" | 81 7/8"     |

These dimensions refer to the finished furniture piece after it is assembled. Upon delivery, the bed is broken down into six (6) pieces, with the decorative bed face being the largest of those pieces. (For more information on if your bed will fit, refer to the website.)