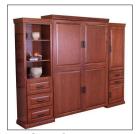

## **ADDITIONAL OPTIONS**

Side Cabinets Lighting (Refer to side cabinet sheet for more information.)

| MURPHY BED DIMENSIONS |         |         |         |             |
|-----------------------|---------|---------|---------|-------------|
| SIZE                  | HEIGHT  | WIDTH   | DEPTH   | *PROJECTION |
| Queen                 | 87 3/4" | 66 1/2" | 18 3/4" | 86 7/8"     |
| Full (Double)         | 82 3/4" | 60 1/2" | 18 3/4" | 81 7/8"     |
| XL Twin               | 87 3/4" | 45 1/2" | 18 3/4" | 86 7/8"     |
| Twin                  | 82 3/4" | 45 1/2" | 18 3/4" | 81 7/8"     |