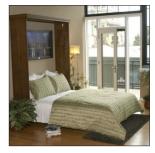

# **BELIZE**

11 1/2" brushed chrome handles add a modern flair to the faux double doors and drawers on this Belize murphy bed. Its sleek wardrobe cabinet design will compliment any room's decor.

Available in Twin, Extra Long Twin, Full (Double) and Queen sizes.

Requires standard, innerspring mattress up to 12" thick (not included.)