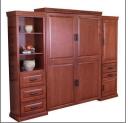

## IRELAND

The Ireland boasts beveled hardware and traditional raised panels that showcase the craftsmanship of our real wood murphy beds. This timeless style is sure to be a beautiful complement to any home's décor.

Available in Twin, Extra Long Twin, Full (Double) and Queen sizes.

Requires standard, innerspring mattress up to 12" thick (not included.)

Bed shown here is Honey on Maple Wood

Side Cabinets Lighting (Refer to side cabinet sheet for more information.)