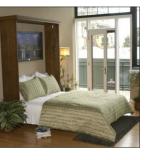

Available in Twin, Extra Long Twin, Full (Double) and Queen sizes.

Requires standard, innerspring mattress up to 12" thick (not included.)

Bed shown here is Honey on Maple Wood