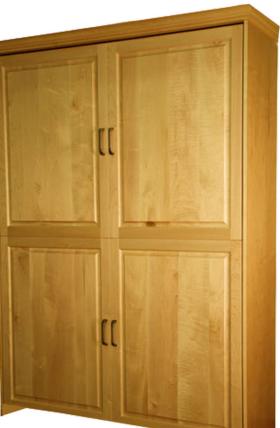

## IRELAND

The Ireland boasts beveled hardware and traditional raised panels that showcase the craftsmanship of our real wood murphy beds. This timeless style is sure to be a beautiful complement to any home's décor.

Available in Twin, Extra Long Twin, Full (Double) and Queen sizes.

Requires standard, innerspring mattress up to 12" thick (not included.)

Bed shown here is Honey on Maple Wood