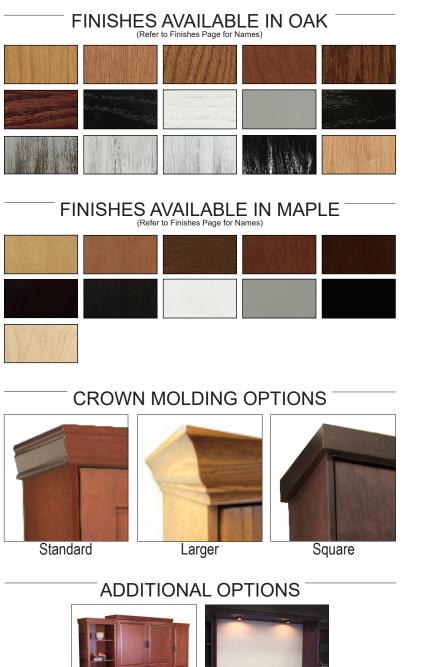

## IRELAND

The Ireland boasts beveled hardware and traditional raised panels that showcase the craftsmanship of our real wood murphy beds. This timeless style is sure to be a beautiful complement to any home's décor.

Side Cabinets Lighting (Refer to side cabinet sheet for more information.)