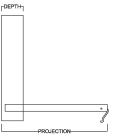

## MURPHY BED DIMENSIONS SIZE HEIGHT WIDTH DEPTH \*PROJECTION

|               | HEIGHT  | WIDTH   | DEPTH   | PROJECTION |
|---------------|---------|---------|---------|------------|
| Queen         | 87 3/4" | 66 1/2" | 18 3/4" | 86 7/8"    |
| Full (Double) | 82 3/4" | 60 1/2" | 18 3/4" | 81 7/8"    |
| XL Twin       | 87 3/4" | 45 1/2" | 18 3/4" | 86 7/8"    |
| Twin          | 82 3/4" | 45 1/2" | 18 3/4" | 81 7/8"    |

Projection is the dimension from the wall to the outside of the bed frame in the open position.

These dimensions refer to the finished furniture piece after it is assembled. Upon delivery, the bed is broken down into six (6) pieces, with the decorative bed face being the largest of those pieces. (For more information on if your bed will fit, refer to the website.)