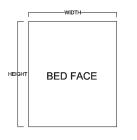

## MURPHY BED DIMENSIONS SIZE HEIGHT WIDTH DEPTH \*PROJECTION

|               | HEIGHT  | WIDTH   | DEPTH   | PROJECTION |
|---------------|---------|---------|---------|------------|
| Queen         | 87 3/4" | 66 1/2" | 18 3/4" | 86 7/8"    |
| Full (Double) | 82 3/4" | 60 1/2" | 18 3/4" | 81 7/8"    |
| XL Twin       | 87 3/4" | 45 1/2" | 18 3/4" | 86 7/8"    |
| Twin          | 82 3/4" | 45 1/2" | 18 3/4" | 81 7/8"    |

Projection is the dimension from the wall to the outside of the bed frame in the open position.

These dimensions refer to the finished furniture piece after it is assembled. Upon delivery, the bed is broken down into six (6) pieces, with the decorative bed face being the largest of those pieces. (For more information on if your bed will fit, refer to the website.)