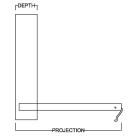

### **ADDITIONAL OPTIONS**

Side Cabinets Lighting (Refer to side cabinet sheet for more information.)

| MURPHY BED DIMENSIONS |         |         |         |                           |
|-----------------------|---------|---------|---------|---------------------------|
| SIZE                  | HEIGHT  | WIDTH   | DEPTH   | *PROJECTION               |
| Queen                 | 87 3/4" | 66 1/2" | 18 3/4" | 86 7/8"                   |
| Full (Double)         | 82 3/4" | 60 1/2" | 18 3/4" | 81 7/8"                   |
| XL Twin               | 87 3/4" | 45 1/2" | 18 3/4" | 86 7/8"                   |
| Twin                  | 82 3/4" | 45 1/2" | 18 3/4" | 81 7/8"                   |
|                       |         |         |         | rame in the open position |

These dimensions refer to the finished furniture piece after it is assembled. Upon delivery, the bed is broken down into six (6) pieces, with the decorative bed face being the largest of those pieces. (For more information on if your bed will fit, refer to the website.)