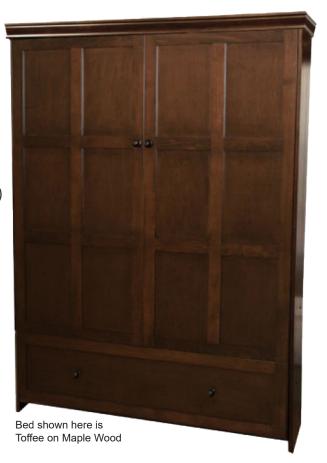

# **MADISON**

This stylish Madison murphy bed boasts straight-line design and contemporary flair that is sure to complement any decor. Tall faux doors are accentuated with multiple panels, and are complemented with simple knob hardware.

Available in Twin, Extra Long Twin, Full (Double) and Queen sizes.

Requires standard, innerspring mattress up to 12" thick (not included.)