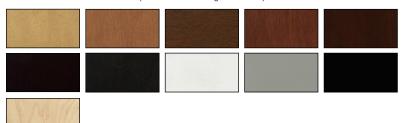

# **MADISON**

This stylish Madison murphy bed boasts straight-line design and contemporary flair that is sure to complement any decor. Tall faux doors are accentuated with multiple panels, and are complemented with simple knob hardware.

Available in Twin, Extra Long Twin, Full (Double) and Queen sizes.

Requires standard, innerspring mattress up to 12" thick (not included.)

# FINISHES AVAILABLE IN OAK (Refer to Finishes Page for Names)



#### FINISHES AVAILABLE IN MAPLE



## **CROWN MOLDING OPTIONS**







Larger

Square

### **ADDITIONAL OPTIONS**





Side Cabinets Lighting (Refer to side cabinet sheet for more information.)











| MURPHY BED DIMENSIONS |         |         |         |                           |
|-----------------------|---------|---------|---------|---------------------------|
| SIZE                  | HEIGHT  | WIDTH   | DEPTH   | *PROJECTION               |
| Queen                 | 87 3/4" | 66 1/2" | 18 3/4" | 86 7/8"                   |
| Full (Double)         | 82 3/4" | 60 1/2" | 18 3/4" | 81 7/8"                   |
| XL Twin               | 87 3/4" | 45 1/2" | 18 3/4" | 86 7/8"                   |
| Twin                  | 82 3/4" | 45 1/2" | 18 3/4" | 81 7/8"                   |
|                       |         |