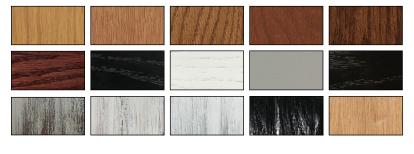

# **MADISON**

This stylish Madison murphy bed boasts straight-line design and contemporary flair that is sure to complement any decor. Tall faux doors are accentuated with multiple panels, and are complemented with simple knob hardware.

Available in Twin, Extra Long Twin, Full (Double) and Queen sizes.

Requires standard, innerspring mattress up to 12" thick (not included.)

# FINISHES AVAILABLE IN OAK (Refer to Finishes Page for Names)



#### FINISHES AVAILABLE IN MAPLE



## **CROWN MOLDING OPTIONS**







Larger

Square

### **ADDITIONAL OPTIONS**





Side Cabinets Lighting (Refer to side cabinet sheet for more information.)











| MURPHY BED DIMENSIONS |         |         |         |                           |
|-----------------------|---------|---------|---------|---------------------------|
| SIZE                  | HEIGHT  | WIDTH   | DEPTH   | *PROJECTION               |
| Queen                 | 87 3/4" | 66 1/2" | 18 3/4" | 86 7/8"                   |
| Full (Double)         | 82 3/4" | 60 1/2" | 18 3/4" | 81 7/8"                   |
| XL Twin               | 87 3/4" | 45 1/2" | 18 3/4" | 86 7/8"                   |
| Twin                  | 82 3/4" | 45 1/2" | 18 3/4" | 81 7/8"                   |
|