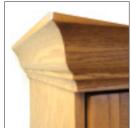

# **MADISON**

This stylish Madison murphy bed boasts straight-line design and contemporary flair that is sure to complement any decor. Tall faux doors are accentuated with multiple panels, and are complemented with simple knob hardware.

Available in Twin, Extra Long Twin, Full (Double) and Queen sizes.

Requires standard, innerspring mattress up to 12" thick (not included.)

# FINISHES AVAILABLE IN OAK (Refer to Finishes Page for Names)



#### FINISHES AVAILABLE IN MAPLE



## **CROWN MOLDING OPTIONS**







Larger

Square

### **ADDITIONAL OPTIONS**





Side Cabinets Lighting (Refer to side cabinet sheet for more information.)











| MURPHY BED DIMENSIONS |         |         |         |                           |
|-----------------------|---------|---------|---------|---------------------------|
| SIZE                  | HEIGHT  | WIDTH   | DEPTH   | *PROJECTION               |
| Queen                 | 87 3/4" | 66 1/2" | 18 3/4" | 86 7/8"                   |
| Full (Double)         | 82 3/4" | 60 1/2" | 18 3/4" | 81 7/8"                   |
| XL Twin               | 87 3/4" | 45 1/2" | 18 3/4" | 86 7/8"                   |
| Twin                  | 82 3/4" | 45 1/2" | 18 3/4" | 81 7/8"                   |
|                       |         |         |         | rame in the open p