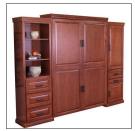

### **ADDITIONAL OPTIONS**

Side Cabinets Lighting (Refer to side cabinet sheet for more information.)

| MURPHY BED DIMENSIONS |         |         |         |                           |
|-----------------------|---------|---------|---------|---------------------------|
| SIZE                  | HEIGHT  | WIDTH   | DEPTH   | *PROJECTION               |
| Queen                 | 87 3/4" | 66 1/2" | 18 3/4" | 86 7/8"                   |
| Full (Double)         | 82 3/4" | 60 1/2" | 18 3/4" | 81 7/8"                   |
| XL Twin               | 87 3/4" | 45 1/2" | 18 3/4" | 86 7/8"                   |
| Twin                  | 82 3/4" | 45 1/2" | 18 3/4" | 81 7/8"                   |
|                       |         |         |         | rame in the open position |