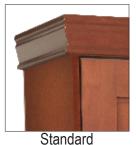

# **MADISON**

This stylish Madison murphy bed boasts straight-line design and contemporary flair that is sure to complement any decor. Tall faux doors are accentuated with multiple panels, and are complemented with simple knob hardware.

Available in Twin, Extra Long Twin, Full (Double) and Queen sizes.

Requires standard, innerspring mattress up to 12" thick (not included.)

# FINISHES AVAILABLE IN OAK (Refer to Finishes Page for Names)



#### FINISHES AVAILABLE IN MAPLE



## **CROWN MOLDING OPTIONS**







Larger

Square

### **ADDITIONAL OPTIONS**





Side Cabinets Lighting (Refer to side cabinet sheet for more information.)











| MURPHY BED DIMENSIONS |         |         |         |                           |
|-----------------------|---------|---------|---------|---------------------------|
| SIZE                  | HEIGHT  | WIDTH   | DEPTH   | *PROJECTION               |
| Queen                 | 87 3/4" | 66 1/2" | 18 3/4" | 86 7/8"                   |
| Full (Double)         | 82 3/4" | 60 1/2" | 18 3/4" | 81 7/8"                   |
| XL Twin               | 87 3/4" | 45 1/2" | 18 3/4" | 86 7/8"                   |
| Twin                  | 82 3/4" | 45 1/2" | 18 3/4" | 81 7/8"                   |
|                       |         |         |         | rame in the open