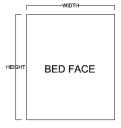

### **ADDITIONAL OPTIONS**

Side Cabinets Lighting (Refer to side cabinet sheet for more information.)

| MURPHY BED DIMENSIONS |         |         |         |                           |
|-----------------------|---------|---------|---------|---------------------------|
| SIZE                  | HEIGHT  | WIDTH   | DEPTH   | *PROJECTION               |
| Queen                 | 87 3/4" | 66 1/2" | 18 3/4" | 86 7/8"                   |
| Full (Double)         | 82 3/4" | 60 1/2" | 18 3/4" | 81 7/8"                   |
| XL Twin               | 87 3/4" | 45 1/2" | 18 3/4" | 86 7/8"                   |
| Twin                  | 82 3/4" | 45 1/2" | 18 3/4" | 81 7/8"                   |
|                       |         |         |         | rame in the open position |

These dimensions refer to the finished furniture piece after it is assembled. Upon delivery, the bed is broken down into six (6) pieces, with the decorative bed face being the largest of those pieces. (For more information on if your bed will fit, refer to the website.)