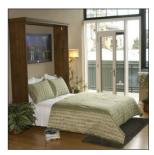

# **MADISON**

This stylish Madison murphy bed boasts straight-line design and contemporary flair that is sure to complement any decor. Tall faux doors are accentuated with multiple panels, and are complemented with simple knob hardware.

Available in Twin, Extra Long Twin, Full (Double) and Queen sizes.

Requires standard, innerspring mattress up to 12" thick (not included.)