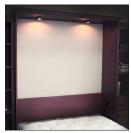

Available in Twin, Extra Long Twin, Full (Double) and Queen sizes.

Requires standard, innerspring mattress up to 12" thick (not included.)

These dimensions refer to the finished furniture piece after it is assembled. Upon delivery, the bed is broken down into six (6) pieces, with the decorative bed face being the largest of those pieces. (For more information on if your bed will fit, refer to the website.)