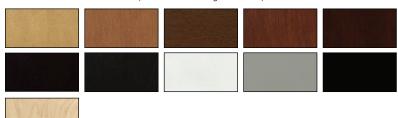

## **DAKOTA HORIZONTAL**

With its beautiful multi-raised panels and fine details, the American Heritage face design exudes traditional charm. Your guests will surely be captivated by this furniture piece; a beautifully hidden secret contained in handcrafted, real wood fine furniture.

Available in Twin, Extra Long Twin, Full (Double) and Queen sizes.

Requires standard, innerspring mattress up to 12" thick (not included.)



## FINISHES AVAILABLE IN OAK (Refer to Finishes Page for Names)









## FINISHES AVAILABLE IN MAPLE

(Refer to Finishes Page for Names)



## **ADDITIONAL OPTIONS**



Refer to side cabinet sheet for more information.





| MURPHY BED DIMENSIONS |                  |                  |                      |                            |
|-----------------------|------------------|------------------|----------------------|----------------------------|
| SIZE                  | HEIGHT           | WIDTH            | DEPTH                | *PROJECTION                |
| Queen                 | 68 1/2"          | 85"              | 16 5/8"              | 65 5/8"                    |
| Full (Double)         | 62 1/2"          | 80"              | 16 5/8"              | 59 5/8"                    |
| XL Twin               | 47 1/2"          | 85"              | 16 5/8"              | 44 5/8"                    |
| Twin