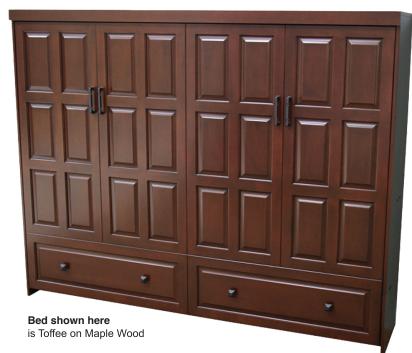

## **DAKOTA HORIZONTAL**

With its beautiful multi-raised panels and fine details, the American Heritage face design exudes traditional charm. Your guests will surely be captivated by this furniture piece; a beautifully hidden secret contained in handcrafted, real wood fine furniture.