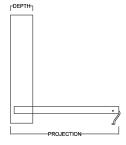

## **ADDITIONAL OPTIONS**

Refer to side cabinet sheet for more information.

| MURPHY BED DIMENSIONS |                  |                  |                      |                            |
|-----------------------|------------------|------------------|----------------------|----------------------------|
| SIZE                  | HEIGHT           | WIDTH            | DEPTH                | *PROJECTION                |
| Queen                 | 68 1/2"          | 85"              | 16 5/8"              | 65 5/8"                    |
| Full (Double)         | 62 1/2"          | 80"              | 16 5/8"              | 59 5/8"                    |
| XL Twin               | 47 1/2"          | 85"              | 16 5/8"              | 44 5/8"                    |
| Twin                  | 47 1/2"          | 80"              | 16 5/8"              | 44 5/8"                    |
| *Projection is the    | dimension from t | he wall to the o | utside of the bed fi | rame in the open position. |

These dimensions refer to the finished furniture piece after it is assembled. Upon delivery, the bed is broken down into six (6) pieces, with the decorative bed face being the largest of those pieces. (For more information on if your bed will fit, refer to the website.)