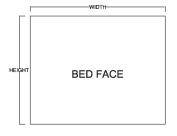

## **ADDITIONAL OPTIONS**

Refer to side cabinet sheet for more information.

| MURPHY BED DIMENSIONS |                  |                  |                      |                            |
|-----------------------|------------------|------------------|----------------------|----------------------------|
| SIZE                  | HEIGHT           | WIDTH            | DEPTH                | *PROJECTION                |
| Queen                 | 68 1/2"          | 85"              | 16 5/8"              | 65 5/8"                    |
| Full (Double)         | 62 1/2"          | 80"              | 16 5/8"              | 59 5/8"                    |
| XL Twin               | 47 1/2"          | 85"              | 16 5/8"              | 44 5/8"                    |
| Twin                  | 47 1/2"          | 80"              | 16 5/8"              | 44 5/8"                    |
| *Projection is the    | dimension from t | he wall to the o | utside of the bed fi | rame in the open position. |

These dimensions refer to the finished furniture piece after it is assembled. Upon delivery, the bed is broken down into six (6) pieces, with the decorative bed face being the largest of those pieces. (For more information on if your bed will fit, refer to the website.)