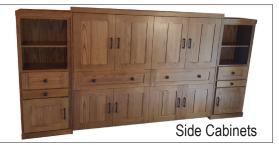

## **ADDITIONAL OPTIONS**

Refer to side cabinet sheet for more information.

| MURPHY BED DIMENSIONS |                  |                  |                      |                            |
|-----------------------|------------------|------------------|----------------------|----------------------------|
| SIZE                  | HEIGHT           | WIDTH            | DEPTH                | *PROJECTION                |
| Queen                 | 68 1/2"          | 85"              | 16 5/8"              | 65 5/8"                    |
| Full (Double)         | 62 1/2"          | 80"              | 16 5/8"              | 59 5/8"                    |
| XL Twin               | 47 1/2"          | 85"              | 16 5/8"              | 44 5/8"                    |
| Twin                  | 47 1/2"          | 80"              | 16 5/8"              | 44 5/8"                    |
| *Projection is the    | dimension from t | he wall to the o | utside of the bed fi | rame in the open position. |