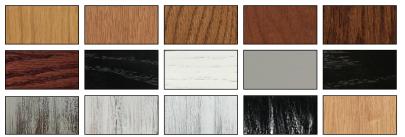

## **DAKOTA HORIZONTAL**

With its beautiful multi-raised panels and fine details, the American Heritage face design exudes traditional charm. Your guests will surely be captivated by this furniture piece; a beautifully hidden secret contained in handcrafted, real wood fine furniture.

Available in Twin, Extra Long Twin, Full (Double) and Queen sizes.

Requires standard, innerspring mattress up to 12" thick (not included.)



## FINISHES AVAILABLE IN OAK (Refer to Finishes Page for Names)









## FINISHES AVAILABLE IN MAPLE

(Refer to Finishes Page for Names)



## **ADDITIONAL OPTIONS**



Refer to side cabinet sheet for more information.





| MURPHY BED DIMENSIONS |                  |                  |                      |                            |
|-----------------------|------------------|------------------|----------------------|----------------------------|
| SIZE                  | HEIGHT           | WIDTH            | DEPTH                | *PROJECTION                |
| Queen                 | 68 1/2"          | 85"              | 16 5/8"              | 65 5/8"                    |
| Full (Double)         | 62 1/2"          | 80"              | 16 5/8"              | 59 5/8"                    |
| XL Twin               | 47 1/2"          | 85"