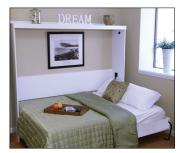

Available in Twin, Extra Long Twin, Full (Double) and Queen sizes.

Requires standard, innerspring mattress up to 12" thick (not included.)

These dimensions refer to the finished furniture piece after it is assembled. Upon delivery, the bed is broken down into six (6) pieces, with the decorative bed face being the largest of those pieces. (For more information on if your bed will fit, refer to the website.)