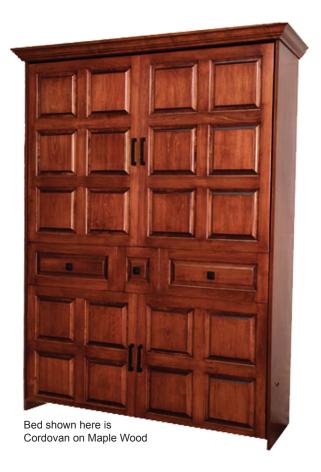

# **DAKOTA**

With its beautiful multi-raised panels and fine details, the American Heritage face design exudes traditional charm. Your guests will surely be captivated by this furniture piece; a beautifully hidden secret contained in handcrafted, real wood fine furniture.