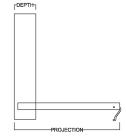

# **ADDITIONAL OPTIONS**

Side Cabinets Lighting (Refer to side cabinet sheet for more information.)

| MURPHY BED DIMENSIONS |                |                  |                     |                           |
|-----------------------|----------------|------------------|---------------------|---------------------------|
| SIZE                  | HEIGHT         | WIDTH            | DEPTH               | *PROJECTION               |
| Queen                 | 87 3/4"        | 66 1/2"          | 18 3/4"             | 86 7/8"                   |
| Full (Double)         | 82 3/4"        | 60 1/2"          | 18 3/4"             | 81 7/8"                   |
| XL Twin               | 87 3/4"        | 45 1/2"          | 18 3/4"             | 86 7/8"                   |
| Twin                  | 82 3/4"        | 45 1/2"          | 18 3/4"             | 81 7/8"                   |
| *Projection is the    | dimension from | ho wall to the o | uteido of the had f | rame in the open position |

These dimensions refer to the finished furniture piece after it is assembled. Upon delivery, the bed is broken down into six (6) pieces, with the decorative bed face being the largest of those pieces. (For more information on if your bed will fit, refer to the website.)