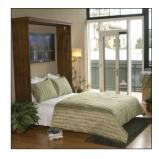

Available in Twin, Extra Long Twin, Full (Double) and Queen sizes.

Requires standard, innerspring mattress up to 12" thick (not included.)

These dimensions refer to the finished furniture piece after it is assembled. Upon delivery, the bed is broken down into six (6) pieces, with the decorative bed face being the largest of those pieces. (For more information on if your bed will fit, refer to the website.)