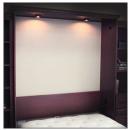

# **ADDITIONAL OPTIONS**

Side Cabinets Lighting (Refer to side cabinet sheet for more information.)

| MURPHY BED DIMENSIONS |                |                  |                     |                           |
|-----------------------|----------------|------------------|---------------------|---------------------------|
| SIZE                  | HEIGHT         | WIDTH            | DEPTH               | *PROJECTION               |
| Queen                 | 87 3/4"        | 66 1/2"          | 18 3/4"             | 86 7/8"                   |
| Full (Double)         | 82 3/4"        | 60 1/2"          | 18 3/4"             | 81 7/8"                   |
| XL Twin               | 87 3/4"        | 45 1/2"          | 18 3/4"             | 86 7/8"                   |
| Twin                  | 82 3/4"        | 45 1/2"          | 18 3/4"             | 81 7/8"                   |
| *Projection is the    | dimension from | ho wall to the o | uteido of the had f | rame in the open position |