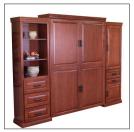

# **DAKOTA**

With its beautiful multi-raised panels and fine details, the American Heritage face design exudes traditional charm. Your guests will surely be captivated by this furniture piece; a beautifully hidden secret contained in handcrafted, real wood fine furniture.

# **ADDITIONAL OPTIONS**

Side Cabinets Lighting (Refer to side cabinet sheet for more information.)

| MURPHY BED DIMENSIONS |                |                  |                     |                           |
|-----------------------|----------------|------------------|---------------------|---------------------------|
| SIZE                  | HEIGHT         | WIDTH            | DEPTH               | *PROJECTION               |
| Queen                 | 87 3/4"        | 66 1/2"          | 18 3/4"             | 86 7/8"                   |
| Full (Double)         | 82 3/4"        | 60 1/2"          | 18 3/4"             | 81 7/8"                   |
| XL Twin               | 87 3/4"        | 45 1/2"          | 18 3/4"             | 86 7/8"                   |
| Twin                  | 82 3/4"        | 45 1/2"          | 18 3/4"             | 81 7/8"                   |
| *Projection is the    | dimension from | ho wall to the o | uteido of the had f | rame in the open position |