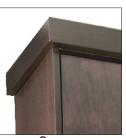

# **DAKOTA**

With its beautiful multi-raised panels and fine details, the American Heritage face design exudes traditional charm. Your guests will surely be captivated by this furniture piece; a beautifully hidden secret contained in handcrafted, real wood fine furniture.

Available in Twin, Extra Long Twin, Full (Double) and Queen sizes.

Requires standard, innerspring mattress up to 12" thick (not included.)

#### FINISHES AVAILABLE IN OAK

(Refer to Finishes Page for Names)



### FINISHES AVAILABLE IN MAPLE

(Refer to Finishes Page for Names)



# **CROWN MOLDING OPTIONS**







Larger

Square

# **ADDITIONAL OPTIONS**





Side Cabinets Lighting (Refer to side cabinet sheet for more information.)











| MURPHY BED DIMENSIONS |                |                  |                     |                           |
|-----------------------|----------------|------------------|---------------------|---------------------------|
| SIZE                  | HEIGHT         | WIDTH            | DEPTH               | *PROJECTION               |
| Queen                 | 87 3/4"        | 66 1/2"          | 18 3/4"             | 86 7/8"                   |
| Full (Double)         | 82 3/4"        | 60 1/2"          | 18 3/4"             | 81 7/8"                   |
| XL Twin               | 87 3/4"        | 45 1/2"          | 18 3/4"             | 86 7/8"