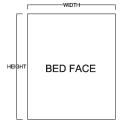

# **ADDITIONAL OPTIONS**

Side Cabinets Lighting (Refer to side cabinet sheet for more information.)

| MURPHY BED DIMENSIONS |                |                  |                     |                           |
|-----------------------|----------------|------------------|---------------------|---------------------------|
| SIZE                  | HEIGHT         | WIDTH            | DEPTH               | *PROJECTION               |
| Queen                 | 87 3/4"        | 66 1/2"          | 18 3/4"             | 86 7/8"                   |
| Full (Double)         | 82 3/4"        | 60 1/2"          | 18 3/4"             | 81 7/8"                   |
| XL Twin               | 87 3/4"        | 45 1/2"          | 18 3/4"             | 86 7/8"                   |
| Twin                  | 82 3/4"        | 45 1/2"          | 18 3/4"             | 81 7/8"                   |
| *Projection is the    | dimension from | ho wall to the o | uteido of the had f | rame in the open position |

These dimensions refer to the finished furniture piece after it is assembled. Upon delivery, the bed is broken down into six (6) pieces, with the decorative bed face being the largest of those pieces. (For more information on if your bed will fit, refer to the website.)