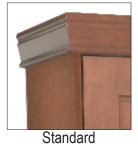

# **DAKOTA**

With its beautiful multi-raised panels and fine details, the American Heritage face design exudes traditional charm. Your guests will surely be captivated by this furniture piece; a beautifully hidden secret contained in handcrafted, real wood fine furniture.

Available in Twin, Extra Long Twin, Full (Double) and Queen sizes.

Requires standard, innerspring mattress up to 12" thick (not included.)

#### FINISHES AVAILABLE IN OAK

(Refer to Finishes Page for Names)



### FINISHES AVAILABLE IN MAPLE

(Refer to Finishes Page for Names)



# **CROWN MOLDING OPTIONS**







Larger

Square

# **ADDITIONAL OPTIONS**





Side Cabinets Lighting (Refer to side cabinet sheet for more information.)











| MURPHY BED DIMENSIONS |                |                  |                     |                           |
|-----------------------|----------------|------------------|---------------------|---------------------------|
| SIZE                  | HEIGHT         | WIDTH            | DEPTH               | *PROJECTION               |
| Queen                 | 87 3/4"        | 66 1/2"          | 18 3/4"             | 86 7/8"                   |
| Full (Double)         | 82 3/4"        | 60 1/2"          | 18 3/4"             | 81 7/8"                   |
| XL Twin               | 87 3/4"        | 45 1/2"          | 18 3/4"             | 86 7/8"