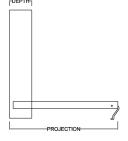

## **ADDITIONAL OPTIONS**

Refer to side cabinet sheet for more information.

| MURPHY BED DIMENSIONS |                  |                  |                      |                            |
|-----------------------|------------------|------------------|----------------------|----------------------------|
| SIZE                  | HEIGHT           | WIDTH            | DEPTH                | *PROJECTION                |
| Queen                 | 68 1/2"          | 85"              | 16 5/8"              | 65 5/8"                    |
| Full (Double)         | 62 1/2"          | 80"              | 16 5/8"              | 59 5/8"                    |
| XL Twin               | 47 1/2"          | 85"              | 16 5/8"              | 44 5/8"                    |
| Twin                  | 47 1/2"          | 80"              | 16 5/8"              | 44 5/8"                    |
| *Projection is the    | dimension from t | he wall to the o | utside of the bed fi | rame in the open position. |

These dimensions refer to the finished furniture piece after it is assembled. Upon delivery, the bed is broken down into six (6) pieces, with the decorative bed face being the largest of those pieces. (For more information on if your bed will fit, refer to the website.)