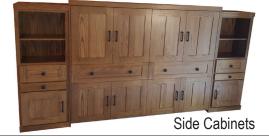

## **ADDITIONAL OPTIONS**

Refer to side cabinet sheet for more information.

| MURPHY BED DIMENSIONS |                  |                  |                      |                            |
|-----------------------|------------------|------------------|----------------------|----------------------------|
| SIZE                  | HEIGHT           | WIDTH            | DEPTH                | *PROJECTION                |
| Queen                 | 68 1/2"          | 85"              | 16 5/8"              | 65 5/8"                    |
| Full (Double)         | 62 1/2"          | 80"              | 16 5/8"              | 59 5/8"                    |
| XL Twin               | 47 1/2"          | 85"              | 16 5/8"              | 44 5/8"                    |
| Twin                  | 47 1/2"          | 80"              | 16 5/8"              | 44 5/8"                    |
| *Projection is the    | dimension from t | he wall to the o | utside of the bed fi | rame in the open position. |