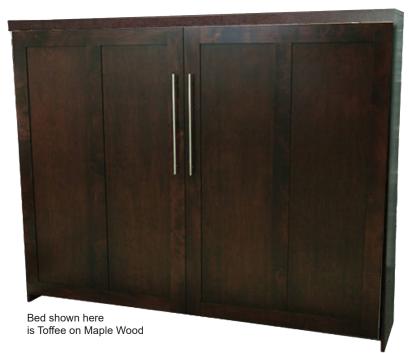

## **MONTREAL**

The vertical lines of the Manhattan face design and its 21" bar pulls bring out the contemporary flair of this real wood murphy bed. Guests with an eye for modern style are sure to appreciate its sleek design.