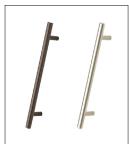

## **MONTREAL**

The vertical lines of the Manhattan face design and its 21" bar pulls bring out the contemporary flair of this real wood murphy bed. Guests with an eye for modern style are sure to appreciate its sleek design.