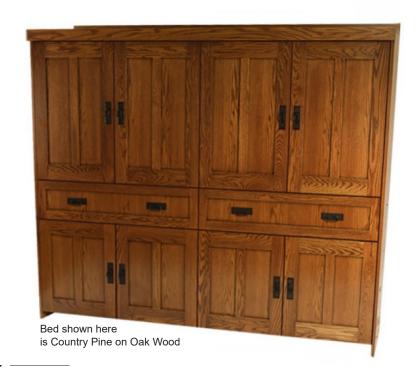

## **Rustic Heritage Horizontal**

The simple horizontal and vertical lines give a nod to the mission style, and its hammered finish hardware bring this charming Mission Face murphy bed to life. You and your guests will appreciate the beauty of this Arts & Crafts era inspired piece for years to come.

## FINISHES AVAILABLE IN OAK (Refer to Finishes Page for Names)