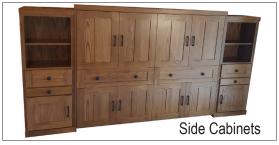

## ADDITIONAL OPTIONS

Refer to side cabinet sheet for more information.

| MURPHY BED DIMENSIONS                                                                            |         |       |         |             |
|--------------------------------------------------------------------------------------------------|---------|-------|---------|-------------|
| SIZE                                                                                             | HEIGHT  | WIDTH | DEPTH   | *PROJECTION |
| Queen                                                                                            | 68 1/2" | 85"   | 16 5/8" | 65 5/8"     |
| Full (Double)                                                                                    | 62 1/2" | 80"   | 16 5/8" | 59 5/8"     |
| XL Twin                                                                                          | 47 1/2" | 85"   | 16 5/8" | 44 5/8"     |
| Twin                                                                                             | 47 1/2" | 80"   | 16 5/8" | 44 5/8"     |
| *Projection is the dimension from the wall to the outside of the bed frame in the open position. |         |       |         |             |