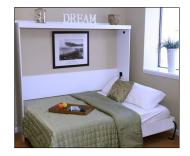

## **Rustic Heritage Horizontal**

The simple horizontal and vertical lines give a nod to the mission style, and its hammered finish hardware bring this charming Mission Face murphy bed to life. You and your guests will appreciate the beauty of this Arts & Crafts era inspired piece for years to come.

Available in Twin, Extra Long Twin, Full (Double) and Queen sizes.

Requires standard, innerspring mattress up to 12" thick (not included.)