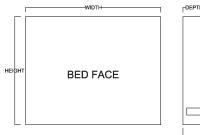

## ADDITIONAL OPTIONS

Refer to side cabinet sheet for more information.

| MURPHY BED DIMENSIONS                                                                            |         |       |         |             |
|--------------------------------------------------------------------------------------------------|---------|-------|---------|-------------|
| SIZE                                                                                             | HEIGHT  | WIDTH | DEPTH   | *PROJECTION |
| Queen                                                                                            | 68 1/2" | 85"   | 16 5/8" | 65 5/8"     |
| Full (Double)                                                                                    | 62 1/2" | 80"   | 16 5/8" | 59 5/8"     |
| XL Twin                                                                                          | 47 1/2" | 85"   | 16 5/8" | 44 5/8"     |
| Twin                                                                                             | 47 1/2" | 80"   | 16 5/8" | 44 5/8"     |
| *Projection is the dimension from the wall to the outside of the bed frame in the open position. |         |       |         |             |

These dimensions refer to the finished furniture piece after it is assembled. Upon delivery, the bed is broken down into six (6) pieces, with the decorative bed face being the largest of those pieces. (For more information on if your bed will fit, refer to the website.)