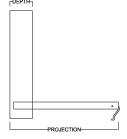

## ADDITIONAL OPTIONS

Refer to side cabinet sheet for more information.

| MURPHY BED DIMENSIONS                                                                            |         |       |         |             |
|--------------------------------------------------------------------------------------------------|---------|-------|---------|-------------|
| SIZE                                                                                             | HEIGHT  | WIDTH | DEPTH   | *PROJECTION |
| Queen                                                                                            | 68 1/2" | 85"   | 16 5/8" | 65 5/8"     |
| Full (Double)                                                                                    | 62 1/2" | 80"   | 16 5/8" | 59 5/8"     |
| XL Twin                                                                                          | 47 1/2" | 85"   | 16 5/8" | 44 5/8"     |
| Twin                                                                                             | 47 1/2" | 80"   | 16 5/8" | 44 5/8"     |
| *Projection is the dimension from the wall to the outside of the bed frame in the open position. |         |       |         |             |

These dimensions refer to the finished furniture piece after it is assembled. Upon delivery, the bed is broken down into six (6) pieces, with the decorative bed face being the largest of those pieces. (For more information on if your bed will fit, refer to the website.)